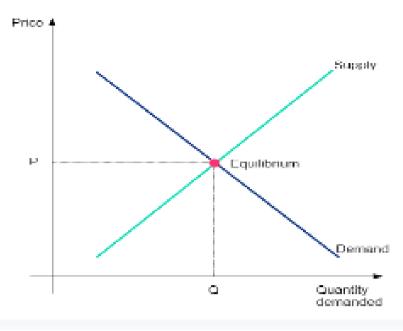

8 10Marks U CO2

Explain the demand curve, supply curve, equilibrium by using diagram.

OR

| 9  | What is price control? Explain its types.                                                                                                                                                                                                                                                                                        | 10Marks | U | CO2 |
|----|----------------------------------------------------------------------------------------------------------------------------------------------------------------------------------------------------------------------------------------------------------------------------------------------------------------------------------|---------|---|-----|
| 10 | How Various Types of Trade Policy Affect International Trade? Illustrate.  OR                                                                                                                                                                                                                                                    | 10Marks | U | CO4 |
| 11 | Write down the benefits(merits) and demerits of international trade.                                                                                                                                                                                                                                                             | 10Marks | U | CO4 |
| 12 | With respect to each of the following changes, identify whether the Supply curve will shift leftward or rightward.  a) An increase in income (the good under consideration is an inferior good)  b) A rise in the price of a complementary good  c) A fall in the price of a substitute good  d) A rise in the number of sellers | 10Marks | A | CO5 |
|    | OR                                                                                                                                                                                                                                                                                                                               |         |   |     |
| 13 | Draw supply curve, demand curve and equilibrium and explain it.                                                                                                                                                                                                                                                                  | 10Marks | A | CO5 |